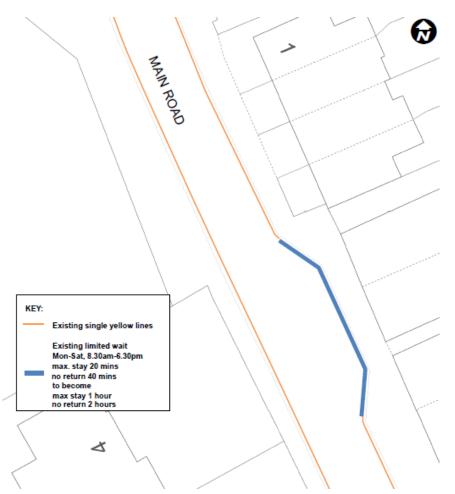

PARKING PROPOSAL FOR MAIN ROAD, HEXTABLE

Replace limited wait 20 minutes maximum stay (no return within 40 minutes) Monday to Saturday, 8.30am to 6.30 pm restriction with limited wait 1 hour maximum stay (no return within 2 hours) Monday to Saturday, 8.30am to 6.30 pm restriction on:

East side, in layby fronting nos. 9-15